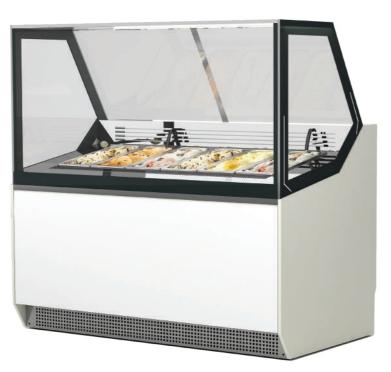

#### **Ice-Cream Parlour**

| Ice-Cream Cabinet    |                |  |  |  |
|----------------------|----------------|--|--|--|
| Total No. of GN Pans | 6, Size - 1/3  |  |  |  |
| Temperature Range    | -22 C To -23 C |  |  |  |
| Installation         | Plug-in        |  |  |  |
| Power Supply         | 220v/5amp      |  |  |  |
| Refrigeratant        | 404            |  |  |  |
| Overall Dimension    | 48X32X52inch   |  |  |  |

#### **STANDARD FEATURES**

CFC Free High Efficiency Compressor and Quick Freezing Thick Door and Cabinet wall Low Energy Consumption and Noise **Broad Climate Design** Wide Electrical Voltage Adaptability SS Finish Stylish Control Panel Low consumption Perfect storage of ice cream Full Glass top and LED Lighting for Maximized Product Visibility