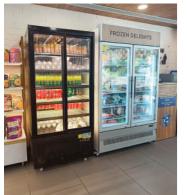

\* Atmospheric Temperature 38\*

Display Showcase for Bakery & Mithai

SIDE VIEW

PVC LID FOR CONTROL PANEL TO WORK AS A PROTECTION FROM MOISTURE & DUST.

#### Multi-utility Showcases

Suitable for refrigerated display and retail of Cakes, Pastries, Indian Desserts, Milk Products, Cheese, Cold Cuts, Sandwiches etc. in Hotel Coffee Shops, Cafés, Pastry Shops, Bakeries, Food Courts and Sweet Shops. Built to adapt to any space, large or small, they are also available in "Hot" and "Room Temperature" versions to give a uniform and an international look to your store.