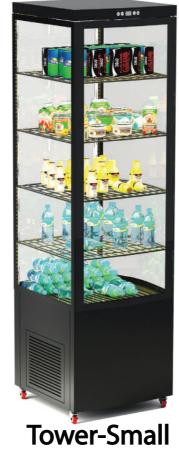

TURES**

Brilliant Internal LED illumination on top Back side open Maintenance free Stainless steel Frame Well presented and easily accessible to staff Easy access to the products



#### **STANDARD FEATURES**

- Brilliant Internal LED illumination on top
- Adjustable temperature controller
- Temperature display
- Adjustable chrome plated shelves
- Front Straight glass
- Sliding doors
- Well presented and easily accessible to staff
- Wide displaying surface
- Easy access to the products



#### **STANDARD FEATURES**

- Adjustable Glass Shelves
- Front Glass Sliding Door & 2 Side Glass
- Visibility Clear
- LED Lights(LUX 400 lumen)
- Low Energy Consumption
- Digital Controller with unit
- High Permorming refrigeration system
- Maintenance Free Condenser
- Integrated Door Handle
- Air Cold



#### **STANDARD FEATURES**

- Adjustable SS Shelve
- All side Visibility
- Air Cold
- Vacuum Glass
- Uniform temperature inside • Digital Controller with Display
- Low Energy Consumption
- Wheels/ Legs (Roller)
- Inbuilt Door Handle
- Changeable Gasket
- Maintenance Free Condenser



#### Multi-utility Showcases

Suitable for refrigerated display and retail of Cakes, Pastries, Indian Desserts, Milk Products, Cheese, Cold Cuts, Sandwiches etc. in Hotel Coffee Shops, Cafés, Pastry Shops, Bakeries, Food Courts and Sweet Shops. Built to adapt to any space, large or small, they are also available in "Hot" and "Room Temperature" versions to give a uniform and an international look to your store.

Temperature range: 4-8℃ Overall Dimension: 20×18×72inch

04

High-quality equipment is marked by a