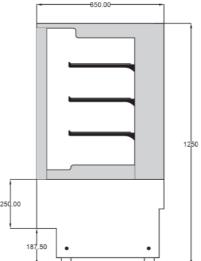

\* Atmospheric Temperature 38\*

Display Showcase for Bakery & Mithai

SIDE VIEW

PVC LID FOR CONTROL PANEL TO WORK AS A PROTECTION FROM MOISTURE & DUST.

#### Multi-utility Showcases

Suitable for refrigerated display and retail of Cakes, Pastries, Indian Desserts, Milk Products, Cheese, Cold Cuts, Sandwiches etc. in Hotel Coffee Shops, Cafés, Pastry Shops, Bakeries, Food Courts and Sweet Shops. Built to adapt to any space, large or small, they are also available in "Hot" and "Room Temperature" versions to give a uniform and an international look to your store.