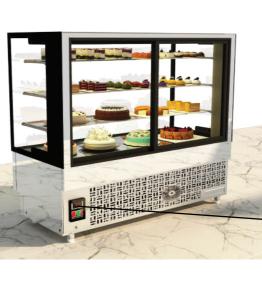

\* Atmospheric Temperature 38\*

Display Showcase for Bakery & Mithai

SIDE VIEW

PVC LID FOR CONTROL PANEL TO WORK AS A PROTECTION FROM MOISTURE & DUST.

#### Multi-utility Showcases

Suitable for refrigerated display and retail of Cakes, Pastries, Indian Desserts, Milk Products, Cheese, Cold Cuts, Sandwiches etc. in Hotel Coffee Shops, Cafés, Pastry Shops, Bakeries, Food Courts and Sweet Shops. Built to adapt to any space, large or small, they are also available in "Hot" and "Room Temperature" versions to give a uniform and an international look to your store.