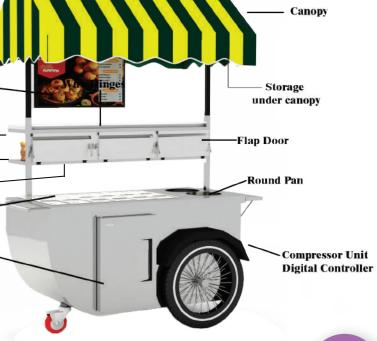

# **Refrigerated Chat -Cart**

Food Care

Ve use a heater here to keep **GN Pans** Golgappa & Papdi warm)

Cold Storage

Hot Shelf

**Toughened Glass** 

Men

- 11 Moong Dal Pakodi
- 12 Onion Chop

8 Boiled Patato

9 Green Chutney

10 Tomato Chop

13 Masala Boondi

08

#### **Key Features**

- LED Lights (LUX 400 lumen)
- All Stainless steel in contact with food surface 304
- Low energy consumption
- Digital controller with display
- Complete Stainless Steel Construction