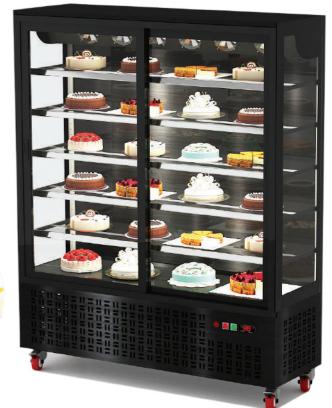

\* Atmospheric Temperature 38\*

Display Showcase for Bakery & Mithai

SIDE VIEW

PVC LID FOR CONTROL PANEL TO WORK AS A PROTECTION FROM MOISTURE & DUST.

#### Multi-utility Showcases

Suitable for refrigerated display and retail of Cakes, Pastries, Indian Desserts, Milk Products, Cheese, Cold Cuts, Sandwiches etc. in Hotel Coffee Shops, Cafés, Pastry Shops, Bakeries, Food Courts and Sweet Shops. Built to adapt to any space, large or small, they are also available in "Hot" and "Room Temperature" versions to give a uniform and an international look to your store.

## **Key Features**

- Designed for Indian climatic condition's
- Double glass unit-Vacuum glass
- LED Lights (LUX 400 lumen)
- Side/Front glass with ceramic printing
- Air circulation designed to attain minimum dryness
- Low energy consumption
- Digital controller with display
- High performing refrigeration system
- Complete Stainless Steel Construction
- Fan Ventilated/Static refrigeration system
- Available in Cold/Hot/Ambient