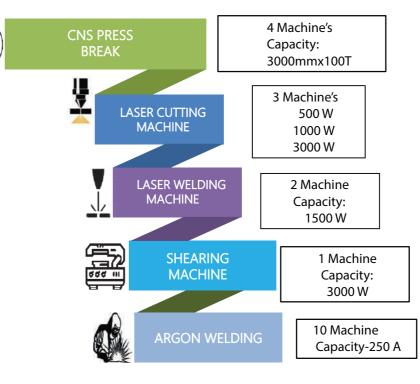

## LIST OF MACHINERY

**KITCHEN SECTION** 

FRONT OF THE HOUSE

Total Area of Our Experience Center around 2500 SQFT.