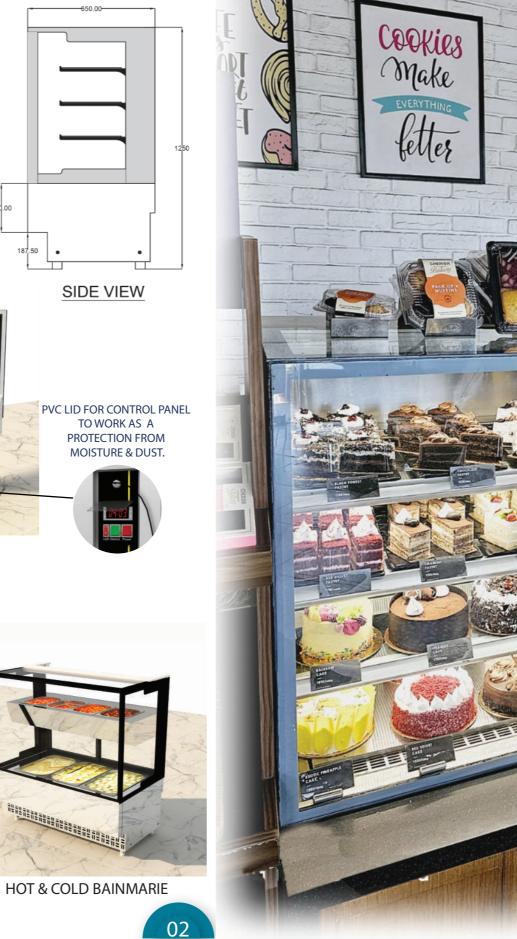

\* Atmospheric Temperature 38\*

Display Showcase for Bakery & Mithai

SIDE VIEW

PVC LID FOR CONTROL PANEL TO WORK AS A PROTECTION FROM MOISTURE & DUST.