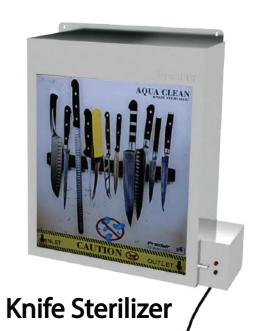

Knife sterilizer is used for complete disinfection and removal of microorganisms and bacteria from cutlery.

#### **STANDARD FEATURES**

Power supply: 220/240 V, Heating element power: 1kw Capacity: up to 10-13knives Complete SS 304 Auto Cutoff