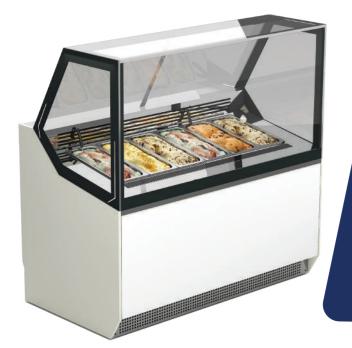

#### **Ice-Cream Parlour**

| Ice-Cream Cabinet    |                |  |  |  |
|----------------------|----------------|--|--|--|
| Total No. of GN Pans | 6, Size - 1/3  |  |  |  |
| Temperature Range    | -22 C To -23 C |  |  |  |
| Installation         | Plug-in        |  |  |  |
| Power Supply         | 220v/5amp      |  |  |  |
| Refrigeratant        | 404            |  |  |  |
| Overall Dimension    | 48X32X52inch   |  |  |  |

#### **STANDARD FEATURES**

CFC Free High Efficiency Compressor and Quick Freezing Thick Door and Cabinet wall Low Energy Consumption and Noise **Broad Climate Design** Wide Electrical Voltage Adaptability SS Finish Stylish Control Panel Low consumption Perfect storage of ice cream Full Glass top and LED Lighting for Maximized Product Visibility