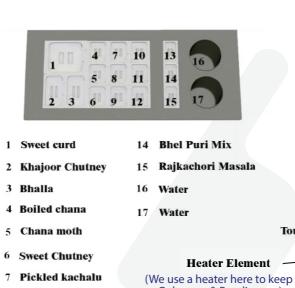

# **Refrigerated Chat -Cart**

Food Care

Ve use a heater here to keep **GN Pans** Golgappa & Papdi warm)

Cold Storage

Hot Shelf

**Toughened Glass** 

Men

- 11 Moong Dal Pakodi
- 12 Onion Chop

8 Boiled Patato

9 Green Chutney

10 Tomato Chop

13 Masala Boondi

08