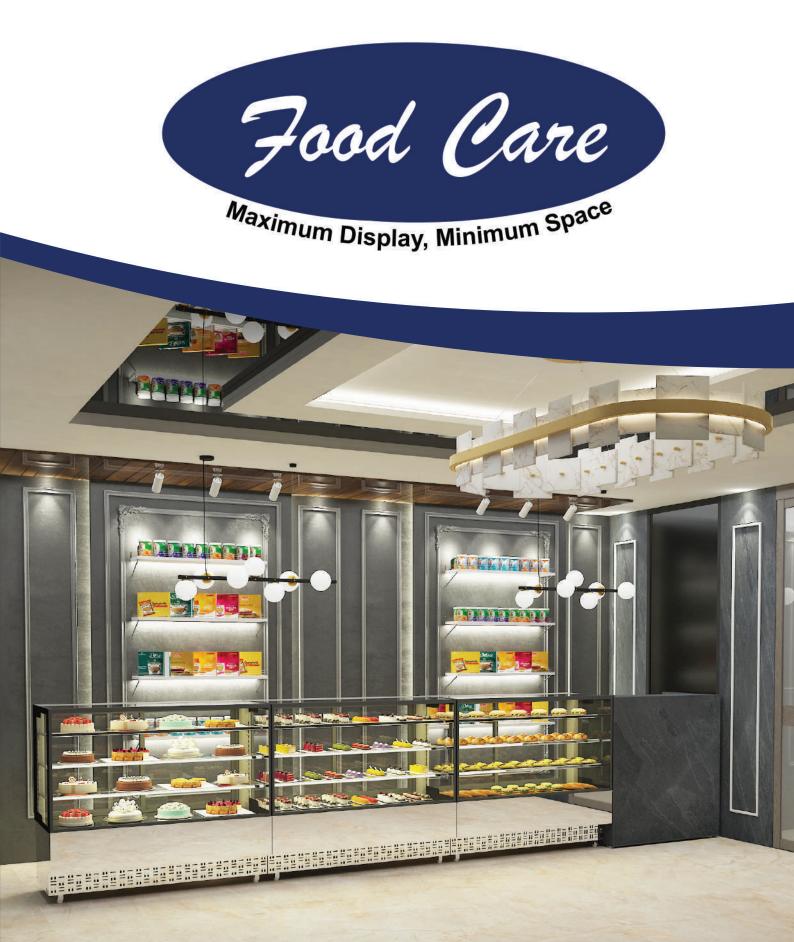

#### Multi-utility Showcases

Suitable for refrigerated display and retail of Cakes, Pastries, Indian Desserts, Milk Products, Cheese, Cold Cuts, Sandwiches etc. in Hotel Coffee Shops, Cafés, Pastry Shops, Bakeries, Food Courts and Sweet Shops. Built to adapt to any space, large or small, they are also available in "Hot" and "Room Temperature" versions to give a uniform and an international look to your store.