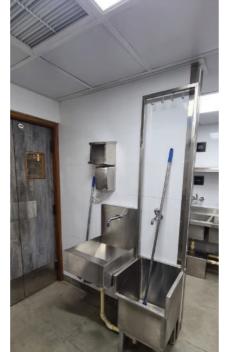

#### **Knee operated Handwash Sink**

Jaguar make Press-matic

High quality 304 stainless steel bowl Commercial grade Compact yet practical, giving extra room for ease of use Quick and easy to install Built in splashback Wall mounted with strengthening bars at rear