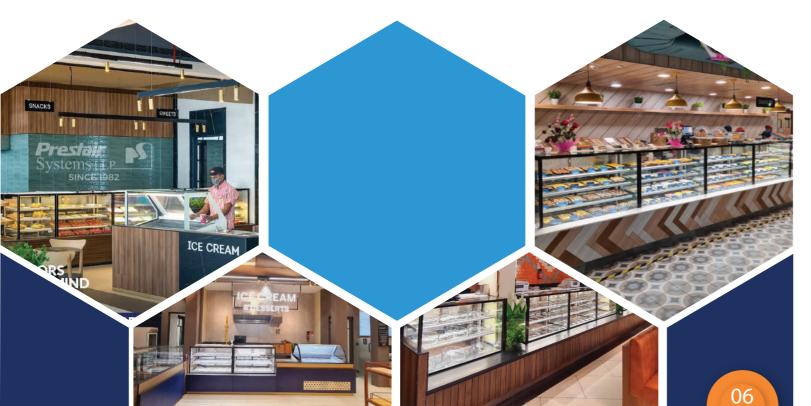

#### **Ice-Cream Parlour**

| Ice-Cream Cabinet    |                |  |  |  |
|----------------------|----------------|--|--|--|
| Total No. of GN Pans | 6, Size - 1/3  |  |  |  |
| Temperature Range    | -22 C To -23 C |  |  |  |
| Installation         | Plug-in        |  |  |  |
| Power Supply         | 220v/5amp      |  |  |  |
| Refrigeratant        | 404            |  |  |  |
| Overall Dimension    | 48X32X52inch   |  |  |  |