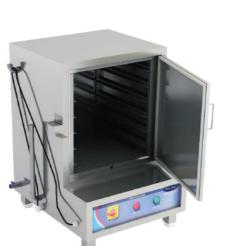

#### **STANDARD FEATURES**

Capacity. 54 pcs. Material. Stainless Steel. Voltage. 220V to 230V Country of Origin. Made in India. Time to made idlis-25min Idli tray - Stainless steel

Idli steamer is suitable for outdoor catering or fast food joints to make 54 steamed Idlies, Outer and inner body stainless steel completely insulated within built water chamber and good guality water heater(3kw).