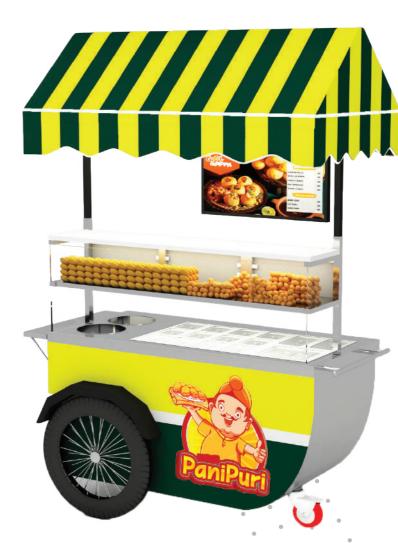

# **Refrigerated Chat -Cart**

Food Care

Ve use a heater here to keep **GN Pans** Golgappa & Papdi warm)

Cold Storage

Hot Shelf

**Toughened Glass** 

Men

- 11 Moong Dal Pakodi
- 12 Onion Chop

8 Boiled Patato

9 Green Chutney

10 Tomato Chop

13 Masala Boondi

08