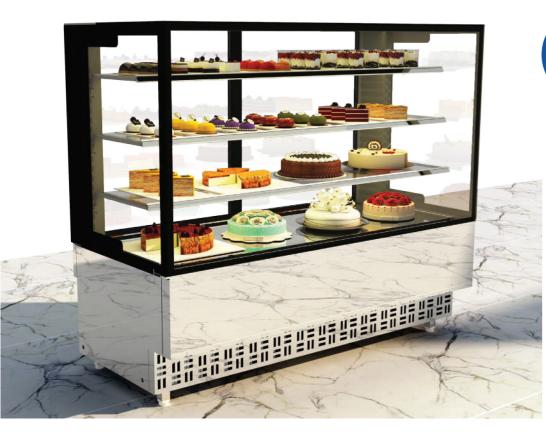

\* Atmospheric Temperature 38\*

Display Showcase for Bakery & Mithai

SIDE VIEW

PVC LID FOR CONTROL PANEL TO WORK AS A PROTECTION FROM MOISTURE & DUST.

#### Multi-utility Showcases

Suitable for refrigerated display and retail of Cakes, Pastries, Indian Desserts, Milk Products, Cheese, Cold Cuts, Sandwiches etc. in Hotel Coffee Shops, Cafés, Pastry Shops, Bakeries, Food Courts and Sweet Shops. Built to adapt to any space, large or small, they are also available in "Hot" and "Room Temperature" versions to give a uniform and an international look to your store.